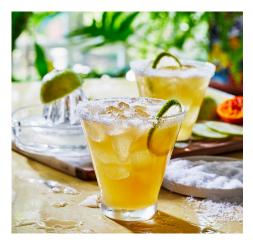

# THE N/A DRINK Review

FREE SPIRIT MARGARITA

### INGREDIENTS

- 1 lime
- 1/2 mandarin orange
- kosher salt in a dish for rim
- 1 thick slice jalapeño
- $\frac{1}{2}$  oz. agave or honey
- soda water for topping
- ice for shaking & serving

#### DIRECTIONS

- 1. Cut lime in half, cut one slice of lime and set aside for garnish.
- 2. Squeeze lime & orange into shaker can.
- 3. Run squeezed lime around the rim of the serving glass. Roll rim in a dish of kosher salt to create salt rim.
- Add jalapeño, agave or honey to the shaker can and fill with ice. Shake until can is cold.
- 5. Pour drink into salt rimmed glass.

6. Top with soda water.

Garnish: lime wheel

thenadrinkreview.com

(i) thenadrinkreview