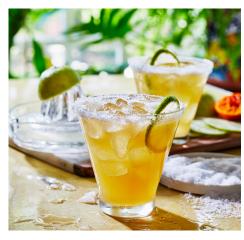

# THE N/A DRINK Review

# FREE SPIRIT MARGARITA

## INGREDIENTS

- 1 lime
- 1/2 mandarin orange
- kosher salt in a dish for rim
- 1 thick slice jalapeño
- $\frac{1}{2}$  oz. agave or honey
- soda water for topping
- ice for shaking & serving

### DIRECTIONS

- 1. Cut lime in half, cut one slice of lime and set aside for garnish.
- 2. Squeeze lime & orange into shaker can.
- 3. Run squeezed lime around the rim of the serving glass. Roll rim in a dish of kosher salt to create salt rim.
- Add jalapeño, agave or honey to the shaker can and fill with ice. Shake until can is cold.
- 5. Pour drink into salt rimmed glass.
- 6. Top with soda water.

Garnish: lime wheel