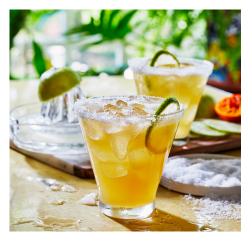

## FREE SPIRIT MARGARITA

### INGREDIENTS

- 1 lime
- 1/2 mandarin orange
- kosher salt in a dish for rim
- 1 thick slice jalapeño
- $\frac{1}{2}$  oz. agave or honey
- soda water for topping
- ice for shaking & serving

## DIRECTIONS

- 1. Cut lime in half, cut one slice of lime and set aside for garnish.
- 2. Squeeze lime & orange into shaker can.
- Run squeezed lime around the rim of the serving glass. Roll rim in a dish of kosher salt to create salt rim.
- Add jalapeño, agave or honey to the shaker can and fill with ice. Shake until can is cold.
- 5. Pour drink into salt rimmed glass.
- 6. Top with soda water.

Garnish: lime wheel